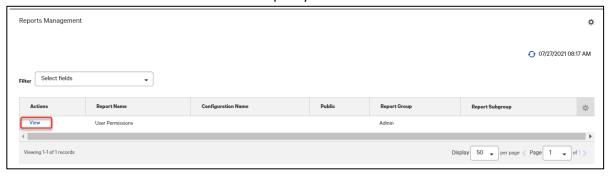

### **VIEW REPORTS**

- 1. Click Accounts in the menu on the left-hand side.
- 2. Navigate to the Reports Management widget.

3. Select **View** in the Actions column for the report you would like to view.

4. The system displays the appropriate report criteria selection.