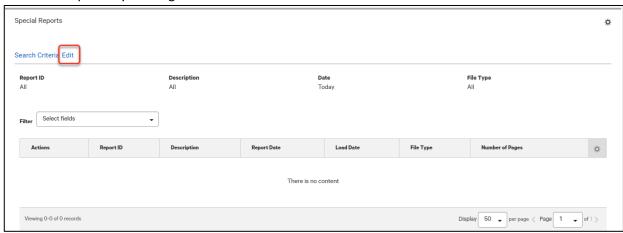

# **SPECIAL REPORTS**

Special Reports are reports generated by an external/third party application. By default, the widget is displayed on the Account Center workspace and provides reports with a date of today.

### To view a special report:

- 1. Click Accounts in the menu on the left- hand side.
- 2. Navigate to the Special Reports widget.
- 3. Search for reports by clicking the **Edit** link.

- 4. Select or enter search criteria.
  - a. Report ID
  - b. Description
  - c. Date (**Report Date** or **Load Date**) Click the appropriate radio button, and then use the calendar icon to select a date or date range.
  - d. File type: either Data File or Report.