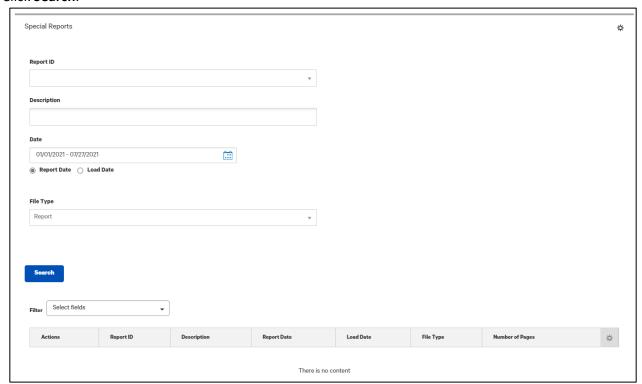

### To view a special report:

- 1. Click Accounts in the menu on the left- hand side.
- 2. Navigate to the Special Reports widget.
- 3. Search for reports by clicking the **Edit** link.

- 4. Select or enter search criteria.
  - a. Report ID
  - b. Description
  - c. Date (**Report Date** or **Load Date**) Click the appropriate radio button, and then use the calendar icon to select a date or date range.
  - d. File type: either Data File or Report.

### 5. Click Search.

- 6. Do one of the following:
  - If the type is Data File, select **Download** in the **Actions** column to save or download a copy of the file.
  - If the type is *Report*, select **View** in the **Actions** column to see the report onscreen.