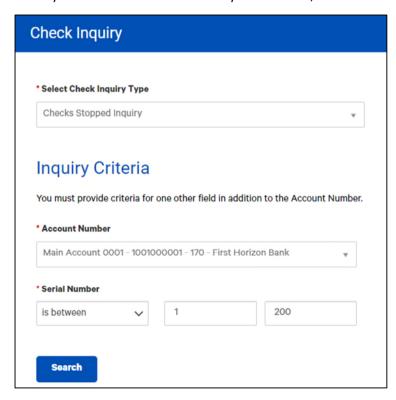

## **PERFORM CHECK INQUIRY:**

Select Check Inquiry from the Payments & Transfers menu.

The system displays the **Check Inquiry** screen. You may perform a **Checks Stopped Inquiry**.

Use the **Account Number** drop-down to select an account.

For **Serial Number**, choose from:

Is equal to.

Is between (use for a range of checks).

When you have entered the necessary filter criteria, click Search.

The results of your inquiry appears at the bottom of the screen. The list contains checks that match your filter criteria.