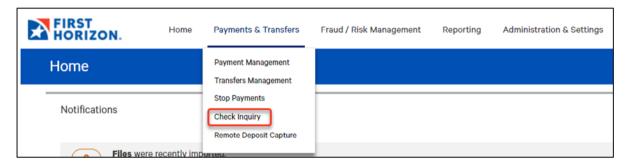

## **PERFORM CHECK INQUIRY:**

Select Check Inquiry from the Payments & Transfers menu.

The system displays the **Check Inquiry** screen. You may perform a **Checks Stopped Inquiry**.

Use the **Account Number** drop-down to select an account.