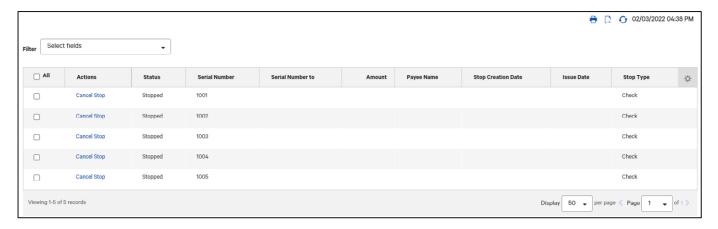

## **CHECK INQUIRY RESULTS**

The **Check Inquiry** list displays the following information for each item listed:

**Action** – See different options depending on the status of the individual item:

**Cancel Stop:** Available for items where status = stopped. Opens the **Cancel Stop** screen.

**Place Stop:** Available for items where status = not found or outstanding. Opens the **Place Stop** screen.

View: Available for paid items. If a document image is available, the user can view the image from this screen.

Status:

Paid: The item has cleared the Bank.

**Stopped**: The item has been stopped and has not been paid.

Not Found: There is no record of this item at the Bank.

**Outstanding**: There is a record of the item at the Bank. The item has not been paid nor has it been stopped. This is typically an issuance.

Serial Number (including a range if available)

**Amount** 

**Payee Name** 

**Stop Creation Date** 

**Issue Date** 

**Stop Type**