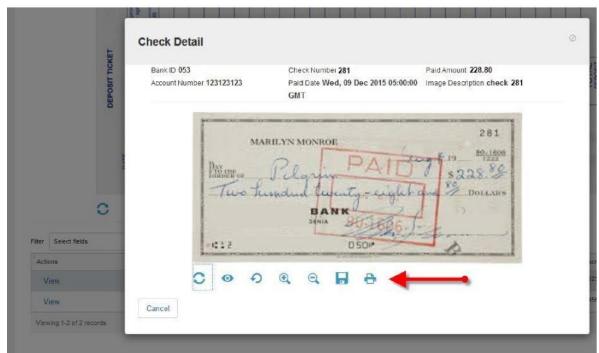

Controls below the image allow you to invert the color or rotate the image, as well as zoom in or out, save or print.