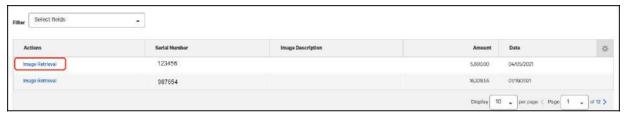

If an image is found, it will be displayed at the bottom of the screen.

- 5. In the Actions
- 6. column, click Image Retrieval to view the image.

#### NOTE:

If there is more than one image associated with a deposit ticket or other item, a list of images appears. Click View in the Actions column to view the associated image.