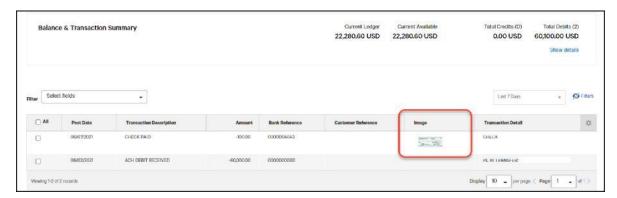

### **VIEW IMAGES**

1. Select Balance and Transaction Reporting from the Reporting menu.

2. From the Account Summary screen, click the Account Number of the account you wish to view.

3. Click the image icon to view the image.