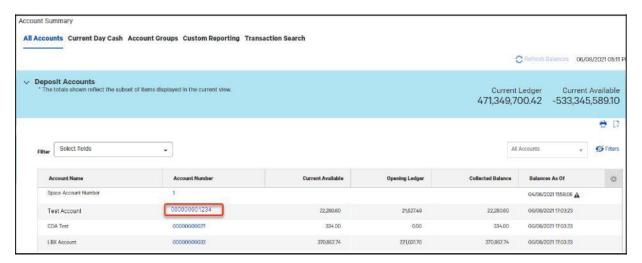

### **VIEW IMAGES**

1. Select Balance and Transaction Reporting from the Reporting menu.

2. From the Account Summary screen, click the Account Number of the account you wish to view.

3. Click the image icon to view the image.