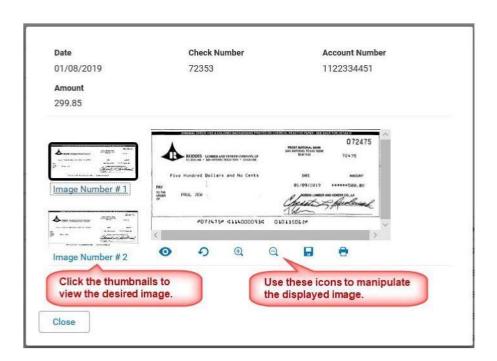

Controls below the image allow you to invert the color or rotate the image, as well as zoom in or out, save or print.