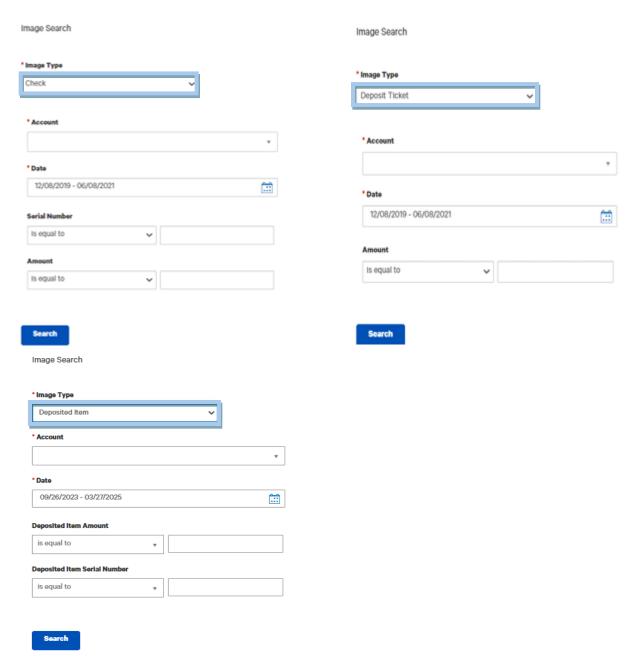

### Check image, Deposit Ticket image and Deposited Item Image Search

- 1. Select Account.
- 2. At **Date** field, select the calendar icon and then select the date(s) to search.
- 3. When searching for a check image, enter criteria for **Serial Number** and **Amount** (if necessary). When searching for a deposit image, enter criteria for **Amount** only. When searching for a deposited item enter criteria for **Amount** and **Serial Number** (if necessary).
- 4. Click Search.