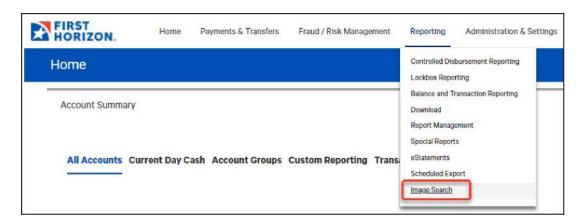

## **SEARCH FOR IMAGE**

1. Select Image Search from the Reporting menu.

- 2. For Image Type, select the type of image you want to search for:
  - Check and other debits
  - Deposit and other credits
  - Deposited Item