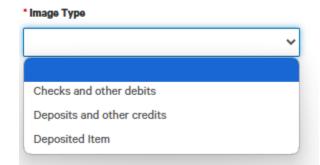

## **SEARCH FOR IMAGE**

1. Select Image Search from the Reporting menu.

- 2. For Image Type, select the type of image you want to search for:
  - Check and other debits
  - Deposit and other credits
  - Deposited Item