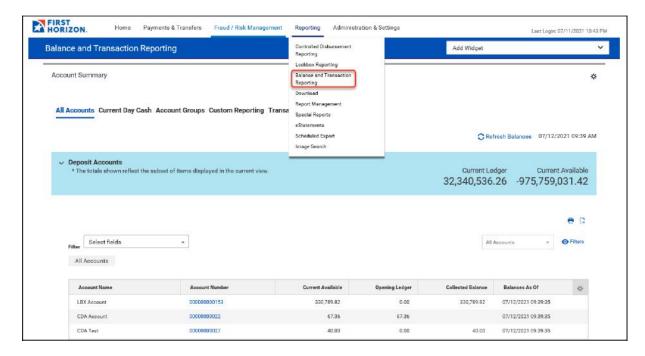

### **VIEW IMAGES**

1. Select Balance and Transaction Reporting from the Reporting menu.

2. From the Account Summary screen, click the Account Number of the account you wish to view.

3. Click the image icon to view the image.